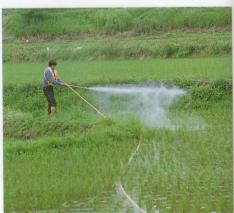

### **Applications**

- In agricultural, delivery pressure hose of insecticide, fungicide, fertilizer solutions also containing mineral oils for agricultural spraying.
- High pressure water supply and air pipes