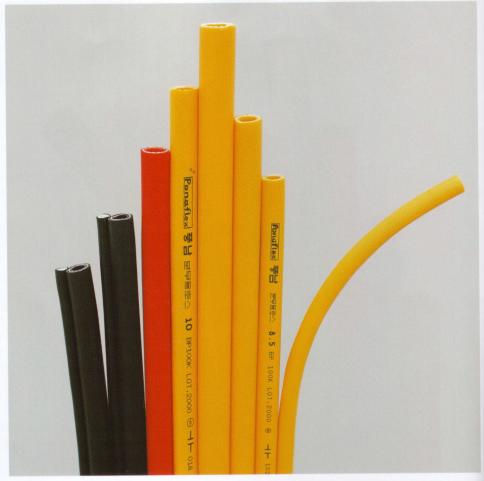

# PVC HIGH PRESSURE SPRAY HOSE

Series(0075~0250)

#### Characteristics

- The products meets the international standard couplings and have gained the Koreans Standard (KS) mark for excellence in quality.
- High pressure resistance.
- Excellent and easy to handle.
- Excellent weather, abrasion, chemical resistance.
- Possible longer length according to order.