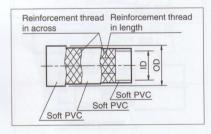

#### **Structure**

 The hose is constructed according to the specially developed method so as to have a strong resistance against internal and external pressures, it is strongly fused with the soft PVC compound tube and cover.

## **Cross-sectional view**